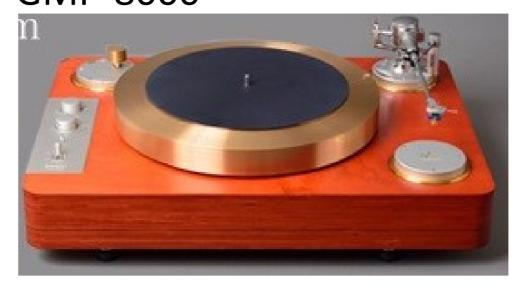

## Super class TURNTABLE GMP-8000

Super class string driven turntable system Gigantic inertia moment: 40 cm/dia. 14kg gunmetal turntable