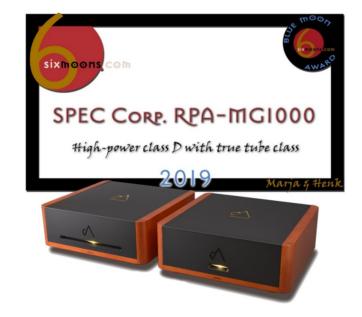

### **ARTICLES**

RPA-MG1000 won the GOLD FINGERPRINT AWARD 2019

RPA-MG1000 won the BLUE MOON AWARD of 6moons

The article of RSA-777EX was published in 6moons. RSA-777EX has a good reputation not only for the sound of the amplifier but also the sound of the headphones.