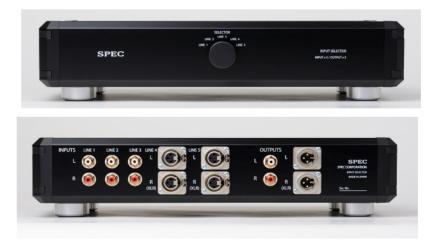

#### Line Selector H-SL55

INPUTS 3RCA,2XLR OUTPUTS 1RCA,1XLR

Selector

Simple, high quality audio line selector