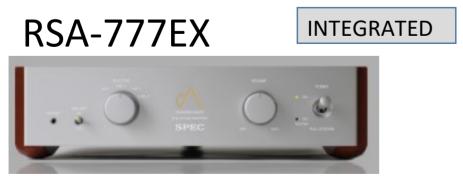

### **ARTICLES**

RPA-MG1000 won the GOLD FINGERPRINT AWARD 2019

RPA-MG1000 won the BLUE MOON AWARD of 6moons

The article of RSA-777EX was published in 6moons. RSA-777EX has a good reputation not only for the sound of the amplifier but also the sound of the headphones.

Based on the sound of RSA-777EX Portrays a rich sound with an organic touch. Musically pleasing

Basic model of realistic sound Very honest and natural Speedy and delicate high range Independent headphone circuit. RPA-W3EX POPWE AMP