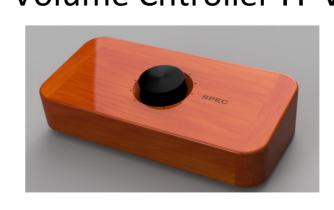

sound by reducing the back electromotive force generated by the speakers.

# Analog Disc Sheet AP-UD1



Lacquer processed alminium board Very very fresh sound

## Super class TURNTABLE GMP-8000



Super class string driven turntable system Gigantic inertia moment: 40 cm/dia. 14kg gunmetal turntable

#### Line Selector H-SL5



INPUTS 4RCA,1XLR OUTPUTS 1RCA,1XLR

Selector

Simple, high quality audio line selector

#### Line Selector H-SL55



INPUTS 3RCA,2XLR OUTPUTS 1RCA,1XLR

Selector

Simple, high quality audio line selector

#### Volume Cntroller H-VC5



For power amp.

Accessorie

Volume controller for SPEC Power Amplifier With H-VC5, you can connect audio source equipment directly to the spec amp. (Pure Direct connection proposed by SPEC)

#### Volume Cntroller H-VC1000 Accessorie



For RPA-MG1000



### **ACCESSORIES**

USB Noise Remover AC-USB1



Remove noise from audio systems connected to computer, router, hard disk, USB DAC, and network player. You can get a transparent sound.

REMOTE CONTROL RSR-1 For integrated amp.



RSR-1 allows you to control the volume of the SPEC INTEGRATED amp.

Audio Board(L) AC-L1M



Maple Glulam W/D/H 450mm/405mm/20mm Audio Board(S) AC-S1M



Maple Glulam
W/D/H
365mm/365mm/20mm
RSA-777EX size