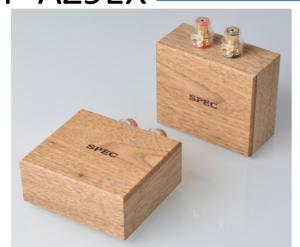

# Real Sound Prosessor RSP-AZ9EX Accessorie

Connect in parallel to the speaker terminal. You can listen to Clearly realistic sound by reducing the back electromotive force generated by the speakers.