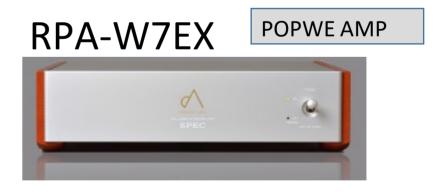

Based on the sound of RSA-W7EX Speedy and sharp sound.
Delicate high range
Energetic and rich mid-low range
More real reproduction sound

Basic Power Amp of realistic sound Very honest and natural musicality Speedy and sharp sound Delicate high range Natural sound reproduces the tone of an instrument realistically