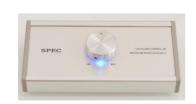

#### Volume Cntroller H-VC5

For power amp.

Accessorie

Volume controller for SPEC Power Amplifier With H-VC5, you can connect audio source equipment directly to the spec amp. (Pure Direct connection proposed by SPEC)