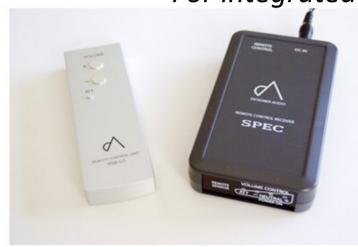

### **ACCESSORIES**

USB Noise Remover AC-USB1

Remove noise from audio systems connected to computer, router, hard disk, USB DAC, and network player. You can get a transparent sound.

REMOTE CONTROL RSR-1 For integrated amp.

RSR-1 allows you to control the volume of the SPEC INTEGRATED amp.

Audio Board(L) AC-L1M

Maple Glulam W/D/H 450mm/405mm/20mm Audio Board(S) AC-S1M

Maple Glulam
W/D/H
365mm/365mm/20mm
RSA-777EX size