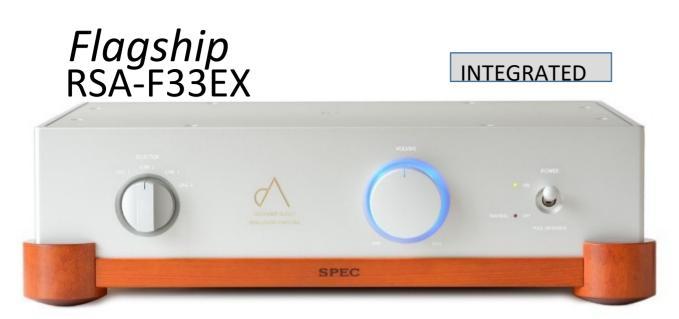

### SPEC

## SPEC PRODUCT LINE

300W Monaural Power Amplifier

### **RPA-MG1000**



To people who want to feel "MUSIC". The sound full of "Outstanding MUSICALITY" faithfully reproduces the artistry of the performer.

### **ARTICLES**





RPA-MG1000 won the GOLD FINGERPRINT AWARD 2019





RPA-MG1000 won the BLUE MOON AWARD of 6moons





The article of RSA-777EX was published in 6moons. RSA-777EX has a good reputation not only for the sound of the amplifier but also the sound of the headphones.



## SPEC AMPLIFIER LINE UP



Highly sophisticated Musicality Highly well balanced sound Dignity and rich Transparent higher range.



Very sophisticated
Beautiful reverberation
Sound that is richer and mellower
Full of Musicality



Based on the sound of RSA-777EX Portrays a rich sound with an organic touch. Musically pleasing



Basic model of realistic sound Very honest and natural Speedy and delicate high range Independent headphone circuit. RPA-W3EX POPWE AMP

Based on the sound of RSA-W7EX Speedy and sharp sound.
Delicate high range
Energetic and rich mid-low range
More real reproduction sound



Basic Power Amp of realistic sound Very honest and natural musicality Speedy and sharp sound Delicate high range Natural sound reproduces the tone of an instrument realistically

### OTHERS AND ACCESSORIES



Compact,