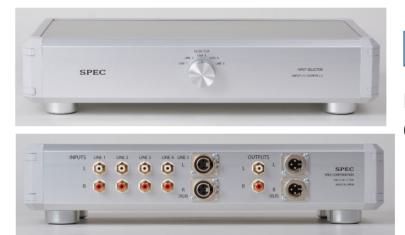

#### Line Selector H-SL5

INPUTS 4RCA,1XLR OUTPUTS 1RCA,1XLR

Selector

Simple, high quality audio line selector