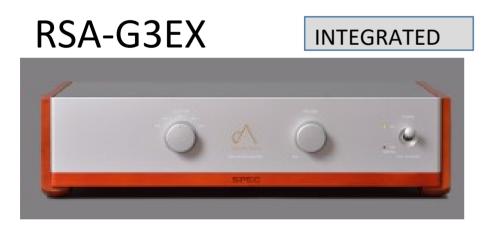

## SPEC AMPLIFIER LINE UP

Highly sophisticated Musicality Highly well balanced sound Dignity and rich Transparent higher range.

Very sophisticated
Beautiful reverberation
Sound that is richer and mellower
Full of Musicality